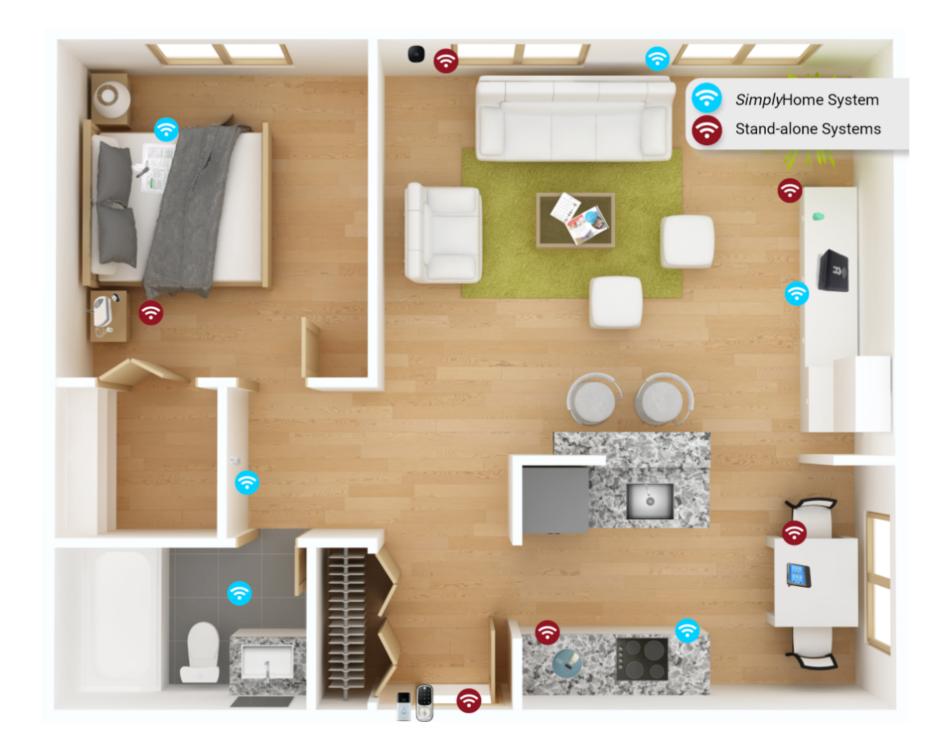

### What is Enabling Technology?

Enabling Technology (ET) is the use of technology to support the independence of an individual where they live, work, and play. ET includes:

- Remote Support Technology and in-home sensors
- Medication Administration

- Environmental Controls
- Community Navigation
- Task Prompting











# What is Remote Support?

Direct support that is provided in a remote capacity in conjunction with or utilizing various forms of enabling technology.

# Enabling Technology with SimplyHome



## **Enabling Tech, Remote Support and Natural Support**



When an action or event for an individual requires support, technology is initiate to support the necessary outcome.



### **RS Engagement**

The individual's remote support team triages the alert received and engages with them, if neccesary, using their preferred method.



### **Natural Support**

Technology is a Natural Support for prompting of tasks and control of an environment.





Stove Left ON for 1 Hour

"David, don't forget to turn your stove off"































### **Provider Tools for Enabling Technology and Remote Support**







# Customized Automation and Control Client App

## **Enabling Technology Integration Process**





### **Key Points to Remember**



- •Focus on the outcomes, not shiny