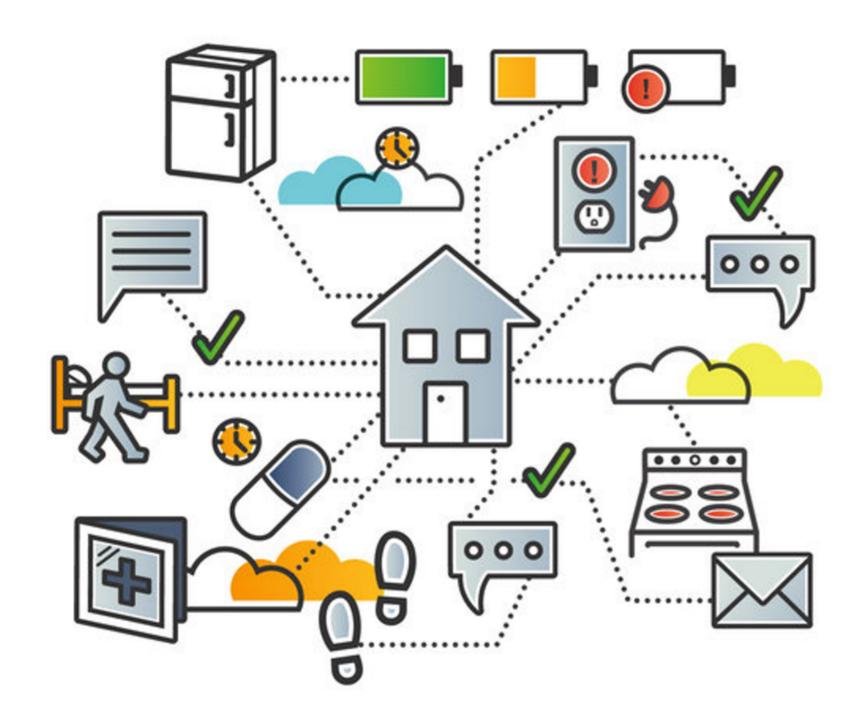

### What is Enabling Technology?

Enabling Technology (ET) is the use of technology to support the independence of an individual where they live, work, and play. ET includes:

- Remote Support Technology and in-home sensors
- Medication Administration

- Environmental Controls
- Community Navigation
- Task Prompting

# What is Remote Support?

Direct support that is provided in a remote capacity in conjunction with or utilizing various forms of enabling technology.