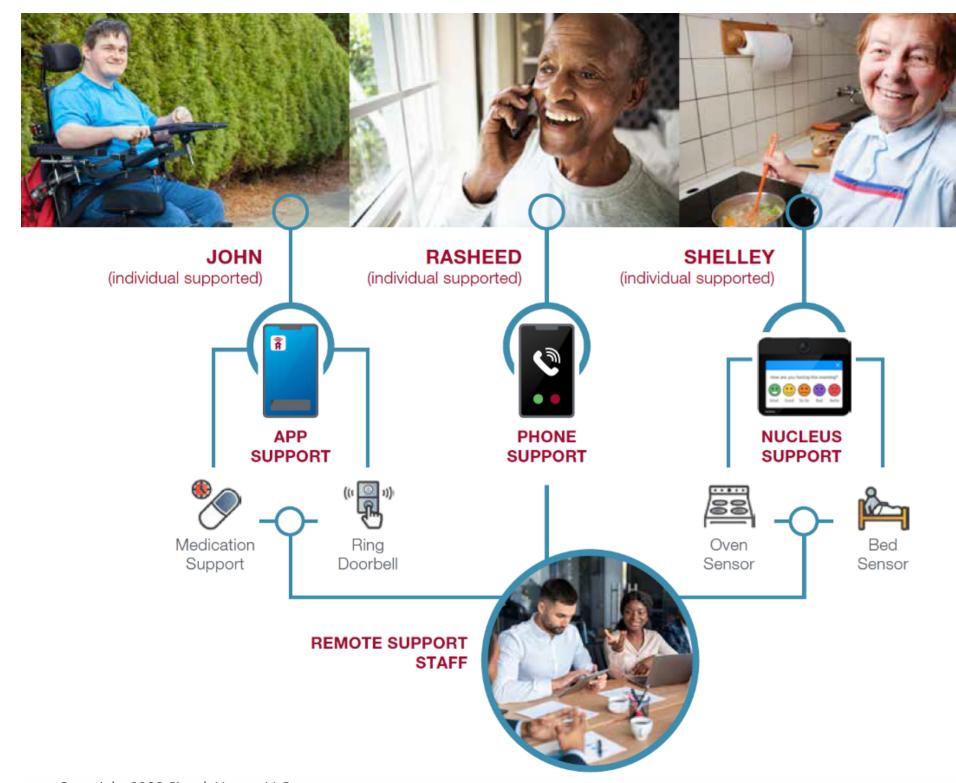

# What is Remote Support?

Direct support that is provided in a remote capacity in conjunction with or utilizing various forms of enabling technology.

## **Enabling Tech, Remote Support and Natural Support**

When an action or event for an individual requires support, technology is initiate to support the necessary outcome.

### **RS Engagement**

The individual's remote support team triages the alert received and engages with them, if neccesary, using their preferred method.

### **Natural Support**

Technology is a Natural Support for prompting of tasks and control of an environment.

Stove Left ON for 1 Hour

"David, don't forget to turn your stove off"