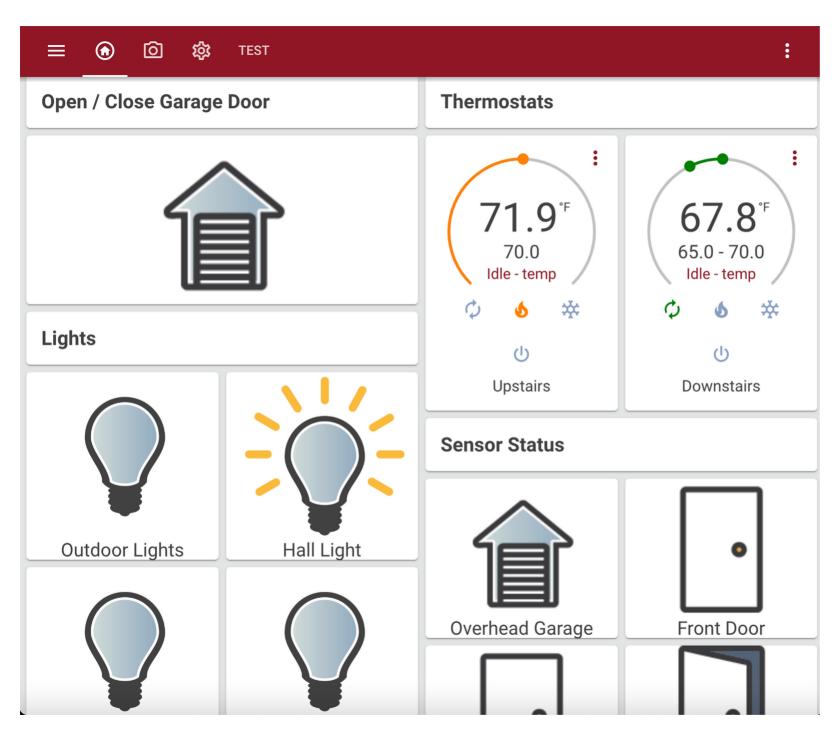

pport?

Direct support that is provided in a remote capacity in conjunction with or utilizing various forms of enabling technology.

# Enabling Technology with SimplyHome



## **Enabling Tech, Remote Support and Natural Support**



When an action or event for an individual requires support, technology is initiate to support the necessary outcome.



### **RS Engagement**

The individual's remote support team triages the alert received and engages with them, if neccesary, using their preferred method.



### **Natural Support**

Technology is a Natural Support for prompting of tasks and control of an environment.





Stove Left ON for 1 Hour

"David, don't forget to turn your stove off"































### **Provider Tools for Enabling Technology and Remote Support**







# Customized Automation and Control Client App

## **Enabling Technology Integration Process**





### **Key Points to Remember**



- •Focus on the outcomes, not shiny objects
- •Have a plan, prepare for the "What if's"
- •Using technology is not all or none, take small steps to success
- You don't have to be a technology expert
- •Educate and Communicate!



# Contact

### **Jason Ray**

President
SimplyHome
www.simply-home.com
jason@simply-home.com