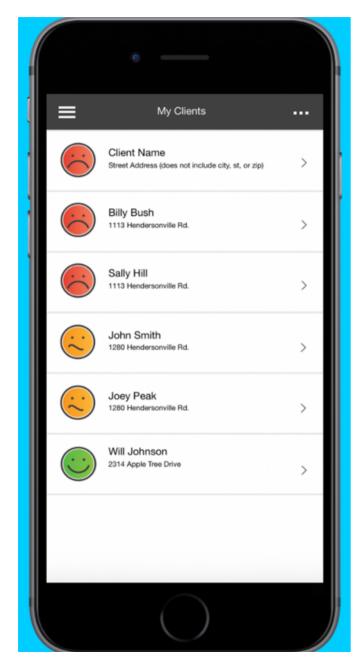

e Support?

Direct support that is provided in a remote capacity in conjunction with or utilizing various forms of enabling technology.

# Enabling Technology with SimplyHome



## **Enabling Tech, Remote Support and Natural Support**



When an action or event for an individual requires support, technology is initiate to support the necessary outcome.



### **RS Engagement**

The individual's remote support team triages the alert received and engages with them, if neccesary, using their preferred method.



### **Natural Support**

Technology is a Natural Support for prompting of tasks and control of an environment.





Stove Left ON for 1 Hour

"David, don't forget to turn your stove off"































### **Provider Tools for Enabling Technology and Remote Support**







# Customized Automation and Control Client App

## **Enabling Technology Integration Process**





### **Key Points to Remember**



- •Focus on the outcomes, not shiny objects
- •Have a plan, prepare for the "What if's"
- •Using technology is not all or none, take small steps to success
- You don't have to be a technology expert
- •Educate and Communicate!



# Contact

### **Jason Ray**

President
SimplyHome
www.simply-home.com
jason@simply-home.com