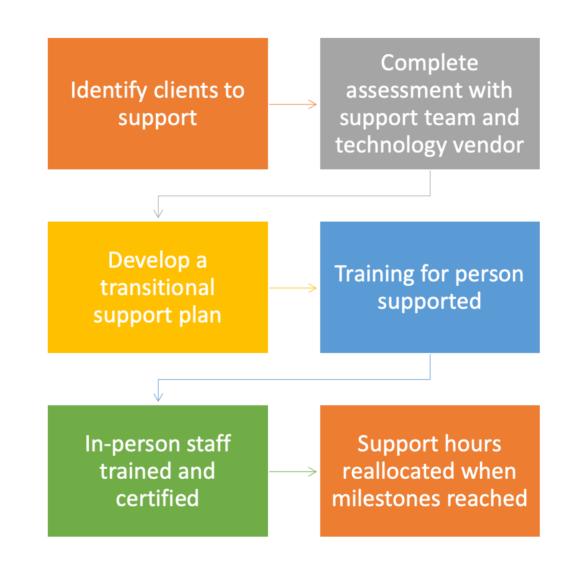

s forms of enabling technology.

# Enabling Technology with SimplyHome



## **Enabling Tech, Remote Support and Natural Support**



When an action or event for an individual requires support, technology is initiate to support the necessary outcome.



### **RS Engagement**

The individual's remote support team triages the alert received and engages with them, if neccesary, using their preferred method.



### **Natural Support**

Technology is a Natural Support for prompting of tasks and control of an environment.





Stove Left ON for 1 Hour

"David, don't forget to turn your stove off"































### **Provider Tools for Enabling Technology and Remote Support**







# Customized Automation and Control Client App

## **Enabling Technology Integration Process**





### **Key Points to Remember**



- •Focus on the outcomes, not shiny objects
- •Have a plan, prepare for the "What if's"
- •Using technology is not all or none, take small steps to success
- You don't have to be a technology expert
- •Educate and Communicate!



# Contact

### **Jason Ray**

President
SimplyHome
www.simply-home.com
jason@simply-home.com